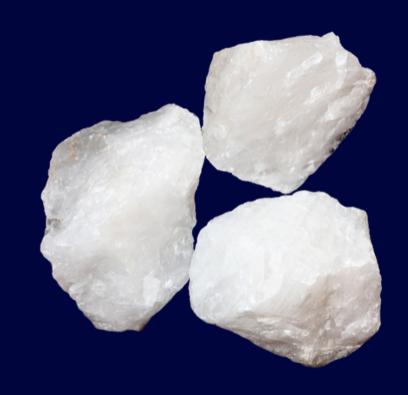

### **Our Products**

QUARTZ
(LUMP, GRAIN, POWDER)

Quartz is used in Engineered Stone, Water Treatment, Ceramic Industry, Ramming mass, Glass Industry and many more.

KAOLIN/CHINA CLAY (LUMP, POWDER)

Kaolin/China is used in Tyre Tube & Rubber, Paper, Tiles & Sanitary Wares, White Cement, Paint & Detergent, Fiber Glass, Pesticides, Cosmetic & Pharmaceutical and Refractory.