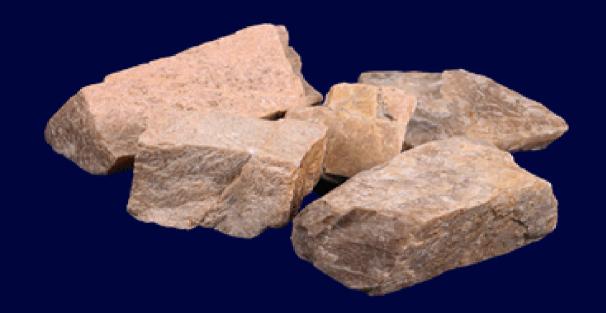

(LUMP, GRAIN, POWDER)

Potassium Feldspar is used in Ceramic Tiles , Whiteware, Sanitaryware, Detergent Cake, Glass Industry, Frits and Glaze and many more.

**SODIUM FELDSPAR** 

(LUMP, GRAIN, POWDER)

Sodium Feldspar is used in Wall and Floor tiles, Vitrified Pipes, Glass Industry, Potteries, Frits and glaze and many more.